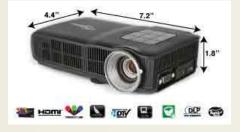

Menu Language: English +15 languages

Dimension: 184\*112\*45mm

Weight: 1.4 lbs

Power Consumption: 90w

Power Supply: AC100~240V(Free Voltage), 50Hz/60Hz

Supported Formats: MP4/MP3/WMA/OGG/WAV/AVI/

WMV/SMV/ BMP/JPG/GIF/TXT